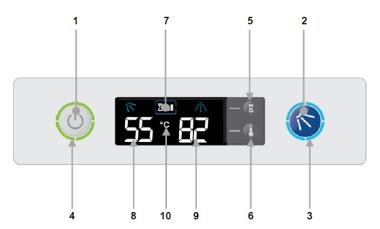

## Turning machine on /running a cycle / turning off & draining

| Item | Description               |
|------|---------------------------|
| 1    | On/Off button             |
| 2    | Cycle button              |
| 3    | Cycle indicator           |
| 4    | Heating indicator         |
| 5    | Program select            |
| 6    | Temperature units button  |
| 7    | Program indication        |
| 8    | Wash temperature          |
| 9    | Rinse temperature         |
| 10   | Temperature units display |

## Turning on the machine

- Make sure filters are in position
- Press the On/Off button, Item 1
- The machine will fill automatically
- The heating indicator, Item 4, will pulse orange while filling
- The heating indicator will turn solid green when the machine is ready

## Selecting a cycle

- Press cycle select, Item 5, to select the length of wash
- Small bar is 2 minutes / Medium bar is 3 minutes / Large bar is 5 minutes

#### Starting cycle

- Press Item 2 the cycle button
- The cycle indicator, Item 3, will then light up blue
- When the light goes off the cycle is finished

#### Turning off machine and draining

- Press the On/Off button
- The machine control will then turn off
- Then press the cycle button to drain the machine automatically
- The cycle indicator will flash blue to indicate it is draining
- Machine will do a self rinse
- When the cycle indicator stops flashing, the machine is now empty